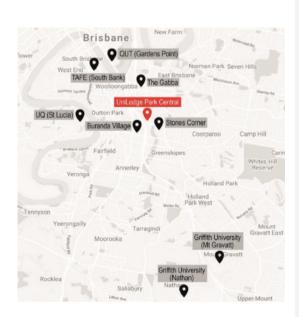

# **BRISBANE: UNILODGE PARK CENTRAL**

UniLodge Park Central is the largest student accommodation in Brisbane at 1,578 beds. Located next to Buranda bus and train stations, our facility is just a short ride away from UQ (St Lucia), QUT (Gardens Point), TAFE (South Bank) and Griffith University (Mt Gravatt and Nathan).

# WHAT'S NEARBY?

University of Queensland (St Lucia): 3-5 minutes by bus

#### QUT (Gardens Point):

2 train stops to South Bank and walk

#### TAFE OLD (South Bank):

2 train stops to South Bank and walk

#### Griffith University (Mt Gravatt):

Less than 10 minutes by bus

#### Buranda Village:

7-8 minutes walk

#### **Stones Corner:**

7-8 minutes walk

CBD area: 5 train stops