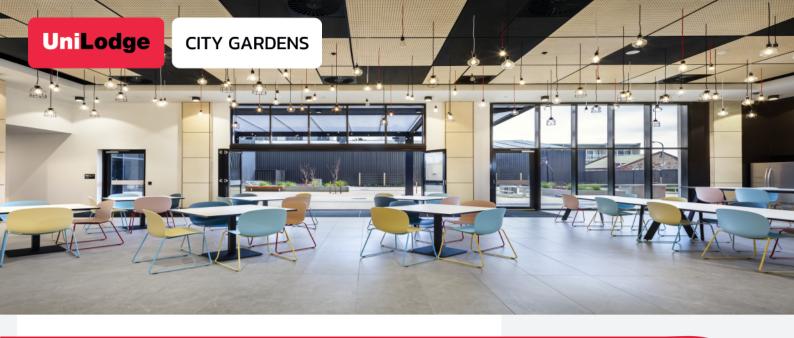

Our building features Australia's largest green wall at 15 stories high, bringing you closer to nature with the lush greenery. Public spaces include a gym, cinema room, BBQ pits and more. A large outdoor courtyard provides an open space for residents to enjoy the warm sun with friends.

#### PROPERTY FEATURES

card access

AT 

Communal